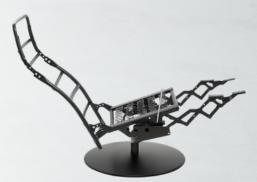

# Modular system Relax chair mechanism Bonn Power

The relax chair mechanism Bonn Power is loadable up to 160 kg and is therefore a special high-performance version of model Bonn. The advantage of compact mechanism is kept despite higher loadability. So seatwidth of this model is only slightly wider than the one of classical Bonn mechanism.

### All relax chair mechanisms Bonn Power basically offer the following characteristics:

- seat depth and back height adjustable several times
- seat width and seat form choosable
- seat height choosable due to swivels with various heights
- many designs possible due to optional adapters and attachments
- can be combined with all heavy duty swivels and foot bases of our product range

## We offer you the relax chair mechanism Bonn Power in following variants: