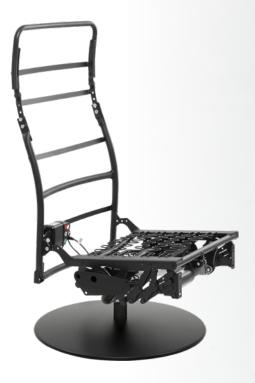

# Modular system Relax chair mechanism Bonn Power

The relax chair mechanism Bonn Power is loadable up to 160 kg and is therefore a special high-performance version of model Bonn. The advantage of compact mechanism is kept despite higher loadability. So seatwidth of this model is only slightly wider than the one of classical Bonn mechanism.

### All relax chair mechanisms Bonn Power basically offer the following characteristics:

- seat depth and back height adjustable several times
- seat width and seat form choosable
- seat height choosable due to swivels with various heights
- many designs possible due to optional adapters and attachments
- can be combined with all heavy duty swivels and foot bases of our product range

#### **Specifications:**

- back adjustment by gas spring with high-quality stainless steel trigger lever
- manual head rest adjustment
- larger seat width of 518 mm
- loadable up to 160 kg
- tested quality and safety