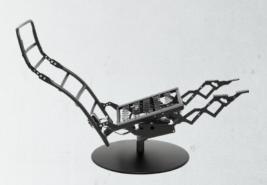

# Modular system Relax chair mechanism Bonn Power

The relax chair mechanism Bonn Power is loadable up to 160 kg and is therefore a special high-performance version of model Bonn. The advantage of compact mechanism is kept despite higher loadability. So seatwidth of this model is only slightly wider than the one of classical Bonn mechanism.

### All relax chair mechanisms Bonn Power basically offer the following characteristics:

- seat depth and back height adjustable several times
- seat width and seat form choosable
- seat height choosable due to swivels with various heights
- many designs possible due to optional adapters and attachments
- can be combined with all heavy duty swivels and foot bases of our product range

#### **Specifications:**

- larger seat width of 518 mm
- loadable up to 160 kg
- motorized foot and back rest adjustment
- manual head rest adjustment
- powerful and silent actuators
- high-quality and long-living control boxes
- free choice of modern control panels and wired hand switches
- tested quality and safety