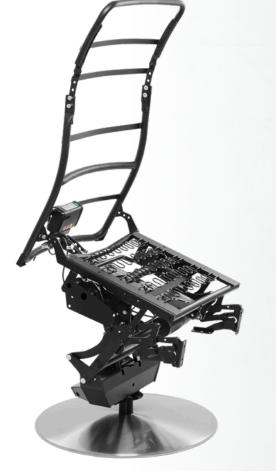

# Modular system Relax chair mechanism Bonn Power

The relax chair mechanism Bonn Power is loadable up to 160 kg and is therefore a special high-performance version of model Bonn. The advantage of compact mechanism is kept despite higher loadability. So seatwidth of this model is only slightly wider than the one of classical Bonn mechanism.

### All relax chair mechanisms Bonn Power basically offer the following characteristics:

- seat depth and back height adjustable several times
- seat width and seat form choosable
- seat height choosable due to swivels with various heights
- many designs possible due to optional adapters and attachments
- can be combined with all heavy duty swivels and foot bases of our product range

#### **Specifications:**

- back adjustment by gas spring with high-quality stainless steel trigger lever
- manual head rest adjustment
- larger seat width of 518 mm
- loadable up to 160 kg
- tested quality and safety