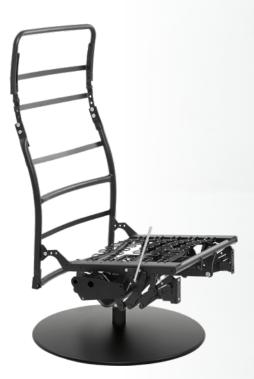

# Modular system Relax chair mechanism Bonn Power

The relax chair mechanism Bonn Power is loadable up to 160 kg and is therefore a special high-performance version of model Bonn. The advantage of compact mechanism is kept despite higher loadability. So seatwidth of this model is only slightly wider than the one of classical Bonn mechanism.

### All relax chair mechanisms Bonn Power basically offer the following characteristics:

- seat depth and back height adjustable several times
- seat width and seat form choosable
- seat height choosable due to swivels with various heights
- many designs possible due to optional adapters and attachments
- can be combined with all heavy duty swivels and foot bases of our product range

## We offer you the relax chair mechanism Bonn Power in following variants: