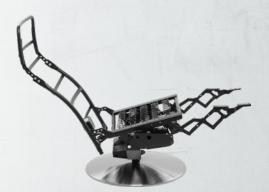

# Modular system Relax chair mechanism Bonn Power

The relax chair mechanism Bonn Power is loadable up to 160 kg and is therefore a special high-performance version of model Bonn. The advantage of compact mechanism is kept despite higher loadability. So seatwidth of this model is only slightly wider than the one of classical Bonn mechanism.

### All relax chair mechanisms Bonn Power basically offer the following characteristics:

- seat depth and back height adjustable several times
- seat width and seat form choosable
- seat height choosable due to swivels with various heights
- many designs possible due to optional adapters and attachments
- can be combined with all heavy duty swivels and foot bases of our product range

#### **Specifications:**

- motorized lifting process
- motorized foot and back rest adjustment
- manual head rest adjustment
- loadable up to 160 kg and larger seat width of 518 mm
- special swivels with cable-rotation-stop
- powerful and silent actuators
- high-quality and long-living control boxes
- free choice of modern control panels and wired hand switches
- tested quality and safety