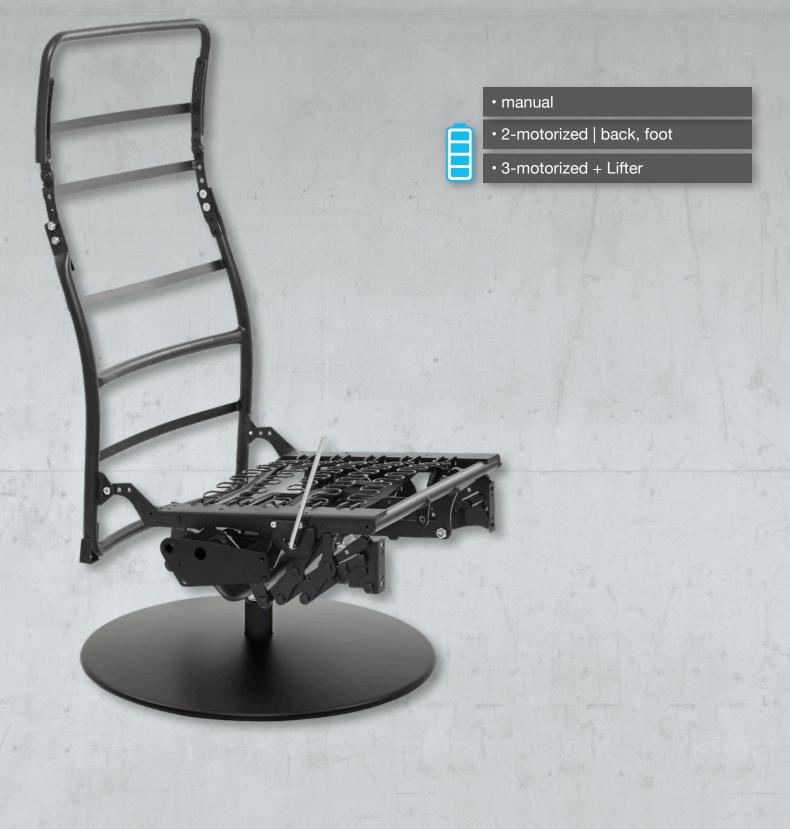

# Modular system Relax chair mechanism Bonn Power

The relax chair mechanism Bonn Power is loadable up to 160 kg and is therefore a special high-performance version of model Bonn. The advantage of compact mechanism is kept despite higher loadability. So seatwidth of this model is only slightly wider than the one of classical Bonn mechanism.

### All relax chair mechanisms Bonn Power basically offer the following characteristics:

- seat depth and back height adjustable several times
- seat width and seat form choosable
- seat height choosable due to swivels with various heights
- many designs possible due to optional adapters and attachments
- can be combined with all heavy duty swivels and foot bases of our product range

## We offer you the relax chair mechanism Bonn Power in following variants: