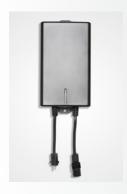

## **Power supply**

#### **Specifications:**

- magnetic and conventional power supply
- TP5: DC29V 2.0A, efficiency level 6
- provided sockets: EU, USA, AUS, UK, JPN
- with anti-pull clip for preventing dismantling by accident
- cable length 1500 mm
- high-quality processing
- all common certificates available