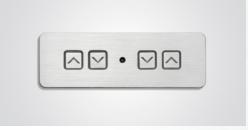

## **Control panels**

#### **Specifications:**

- high-quality and modern control panels
- mounting in chair frame
- 2 and 4 buttons with metal surface
- with or without charging socket
- partly with backlight and/ or USB port
- party available for direct-cut
- capacitant control panel with either 2 or 4 touch buttons