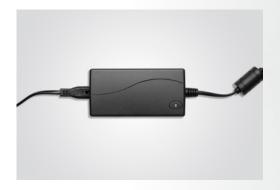

## **Power supply**

#### **Specifications:**

- magnetic and conventional power supply
- TP5: DC29V 2.0A, efficiency level 6
- provided sockets: EU, USA, AUS, UK, JPN
- with anti-pull clip for preventing dismantling by accident
- cable length 1500 mm
- high-quality processing
- all common certificates available