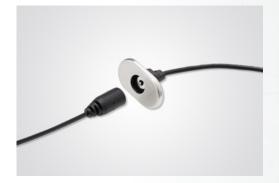

## **Connecting sockets & cables**

#### **Specifications:**

- standard version with or without metal cover
- anti-pulling clip for avoiding rapid debonding of cable connection
- magnetic version with metal cover offers connection support and safety
- TYC cable for direct-cut of 1-motorized system
- TYC3 cable for direct-cut of 2-motorized system