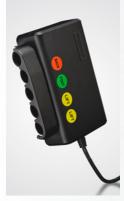

## **Control panels**

#### **Specifications:**

- high-quality and modern control panels
- mounting in chair frame
- 2 and 4 buttons with metal surface
- with or without charging socket
- partly with backlight and/ or USB port
- party available for direct-cut
- capacitant control panel with either 2 or 4 touch buttons