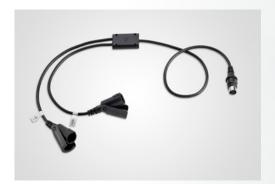

## **Connecting sockets & cables**

#### **Specifications:**

- standard version with or without metal cover
- anti-pulling clip for avoiding rapid debonding of cable connection
- magnetic version with metal cover offers connection support and safety
- TYC cable for direct-cut of 1-motorized system
- TYC3 cable for direct-cut of 2-motorized system