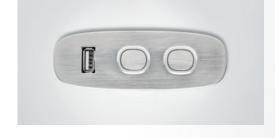

## **Control panels**

#### **Specifications:**

- high-quality and modern control panels
- mounting in chair frame
- 2 and 4 buttons with metal surface
- with or without charging socket
- partly with backlight and/ or USB port
- party available for direct-cut
- capacitant control panel with either 2 or 4 touch buttons