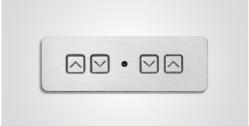

## **Control panels**

#### **Specifications:**

- high-quality and modern control panels
- mounting in chair frame
- 2 and 4 buttons with metal surface
- with or without charging socket
- partly with backlight and/ or USB port
- party available for direct-cut
- capacitant control panel with either 2 or 4 touch buttons