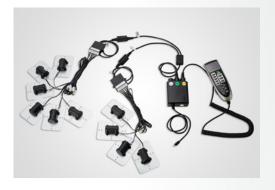

# **Electronic components**

- Power supply
- Batteries
- Control boxes
- Actuators
- Handsets
- Control panels
- Heating system
- Massage system
- Connecting sockets & cables

## **Control boxes**

#### **Specifications:**

- different types for different number of actuators to be powered
- simple relais control or with control software
- individual motion sequnces programmable
- can be customized individually

## **Actuators**

#### **Specifications:**

- specific actuators for lifter, foot rest, back rest and head rest
- silent and long-living
- high-quality materials and processing
- individually specifiable

## **Handsets**

#### **Specifications:**

- variations regarding number of buttons from 2 to 10
- available in black and silver
- also wireless or as a direct-cut available
- if desired, also with magnetic connector
- individually specifiable

## **Connecting sockets & cables**

#### **Specifications:**

- standard version with or without metal cover
- anti-pulling clip for avoiding rapid debonding of cable connection
- magnetic version with metal cover offers connection support and safety
- TYC cable for direct-cut of 1-motorized system
- TYC3 cable for direct-cut of 2-motorized system