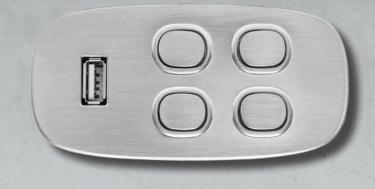

## **Control panels**

#### **Specifications:**

- high-quality and modern control panels
- mounting in chair frame
- 2 and 4 buttons with metal surface
- with or without charging socket
- partly with backlight and/ or USB port
- party available for direct-cut
- capacitant control panel with either 2 or 4 touch buttons