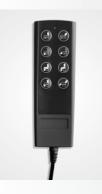

## **Handsets**

#### **Specifications:**

- variations regarding number of buttons from 2 to 10
- available in black and silver
- also wireless or as a direct-cut available
- if desired, also with magnetic connector
- individually specifiable