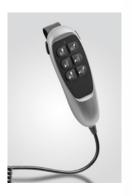

## **Handsets**

#### **Specifications:**

- variations regarding number of buttons from 2 to 10
- available in black and silver
- also wireless or as a direct-cut available
- if desired, also with magnetic connector
- individually specifiable