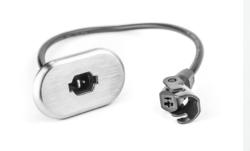

## **Connecting sockets & cables**

#### **Specifications:**

- standard version with or without metal cover
- anti-pulling clip for avoiding rapid debonding of cable connection
- magnetic version with metal cover offers connection support and safety
- TYC cable for direct-cut of 1-motorized system
- TYC3 cable for direct-cut of 2-motorized system