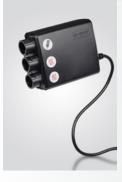

## **Control boxes**

#### **Specifications:**

- different types for different number of actuators to be powered
- simple relais control or with control software
- individual motion sequnces programmable
- can be customized individually