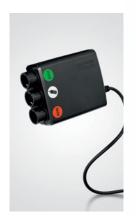

## **Control panels**

#### **Specifications:**

- high-quality and modern control panels
- mounting in chair frame
- 2 and 4 buttons with metal surface
- with or without charging socket
- partly with backlight and/ or USB port
- party available for direct-cut
- capacitant control panel with either 2 or 4 touch buttons