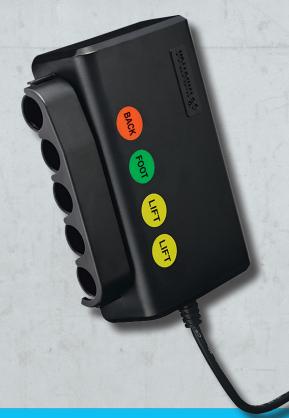

## **Handsets**

#### **Specifications:**

- variations regarding number of buttons from 2 to 10
- available in black and silver
- also wireless or as a direct-cut available
- if desired, also with magnetic connector
- individually specifiable