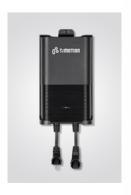

## **Power supply**

#### **Specifications:**

- magnetic and conventional power supply
- TP5: DC29V 2.0A, efficiency level 6
- provided sockets: EU, USA, AUS, UK, JPN
- with anti-pull clip for preventing dismantling by accident
- cable length 1500 mm
- high-quality processing
- all common certificates available