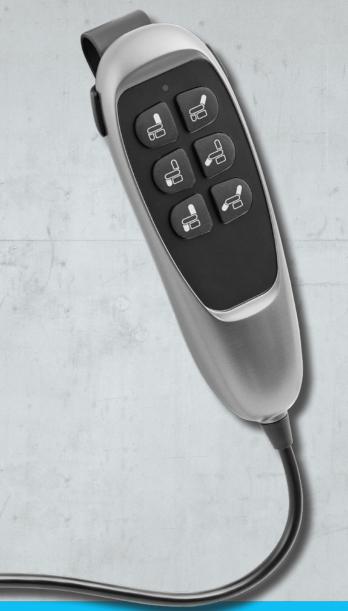

## **Handsets**

#### **Specifications:**

- variations regarding number of buttons from 2 to 10
- available in black and silver
- also wireless or as a direct-cut available
- if desired, also with magnetic connector
- individually specifiable