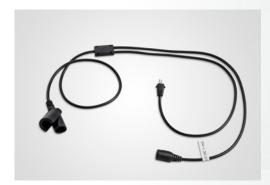

## **Connecting sockets & cables**

#### **Specifications:**

- standard version with or without metal cover
- anti-pulling clip for avoiding rapid debonding of cable connection
- magnetic version with metal cover offers connection support and safety
- TYC cable for direct-cut of 1-motorized system
- TYC3 cable for direct-cut of 2-motorized system