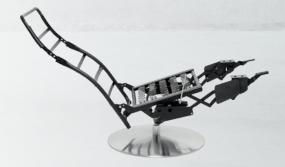

## München motorized

#### **Specifications:**

- larger seat width of 60-65 cm
- loadable up to 200 kg
- motorized foot and back rest adjustment
- free choice of manual or motorized head rest adjustment
- powerful and silent actuators
- high-quality and long-living control boxes
- free choice of modern control panels and wired hand switches
- tested quality and safety