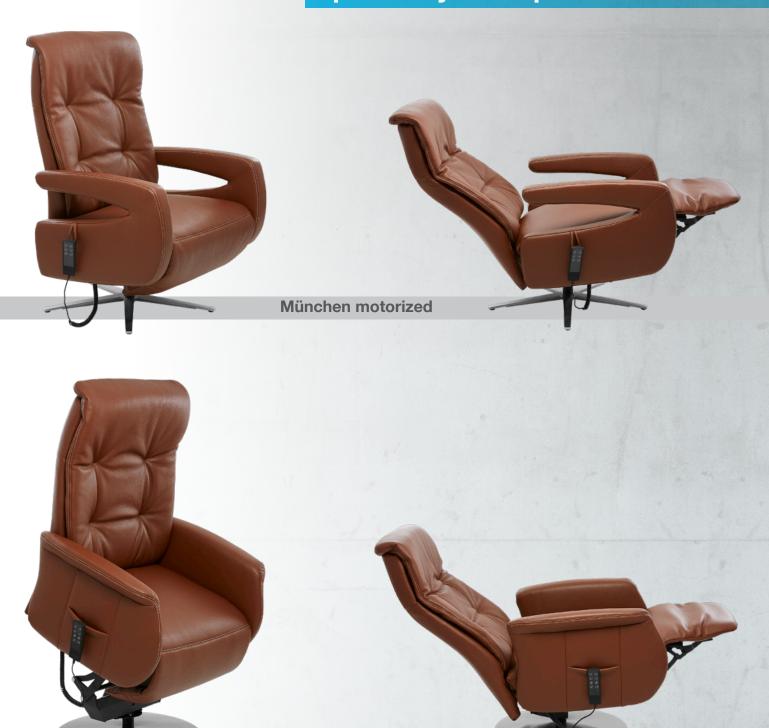

## München motorized

#### **Specifications:**

- larger seat width of 60-65 cm
- loadable up to 200 kg
- motorized foot and back rest adjustment
- free choice of manual or motorized head rest adjustment
- powerful and silent actuators
- high-quality and long-living control boxes
- free choice of modern control panels and wired hand switches
- tested quality and safety