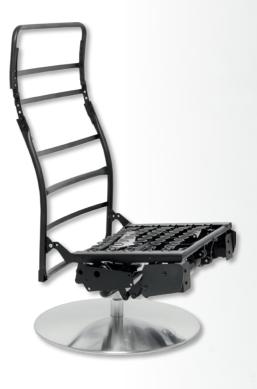

## München Lounger

#### **Specifications:**

- seat width of 75 cm due to special adapters
- chassis is particular solid
- motorized foot and back rest adjustment
- · free choice of manual or motorized head rest adjustment
- powerful and silent actuators
- high-quality and long-living control boxes
- free choice of modern control panels and wired hand switches
- tested quality and safety