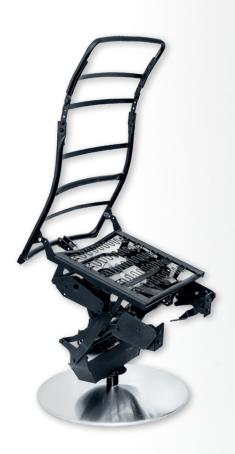

## Lifter mechanism München

#### **Specifications:**

- motorized lifting process
- motorized foot and back rest adjustment
- free choice of manual or motorized head rest adjustment
- loadable up to 200 kg
- special swivels with cable-rotation-stop
- powerful and silent actuators
- high-quality and long-living control boxes
- free choice of modern control panels and wired hand switches
- tested quality and safety