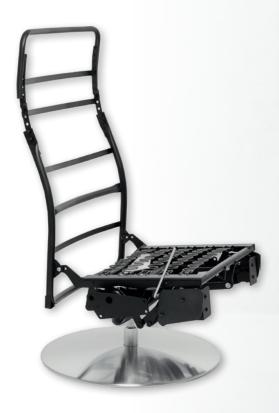

### München manual

#### **Specifications:**

- back adjustment by gas spring with high-quality stainless steel trigger lever
- larger seat width of 60-65 cm
- manual head rest adjustment
- loadable up to 200 kg
- tested quality and safety