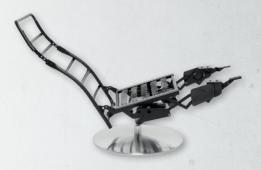

### München manual

#### **Specifications:**

- back adjustment by gas spring with high-quality stainless steel trigger lever
- larger seat width of 60-65 cm
- manual head rest adjustment
- loadable up to 200 kg
- tested quality and safety