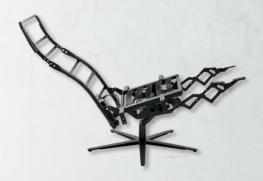

## München Lounger

#### **Specifications:**

- seat width of 75 cm due to special adapters
- chassis is particular solid
- motorized foot and back rest adjustment
- · free choice of manual or motorized head rest adjustment
- powerful and silent actuators
- high-quality and long-living control boxes
- free choice of modern control panels and wired hand switches
- tested quality and safety