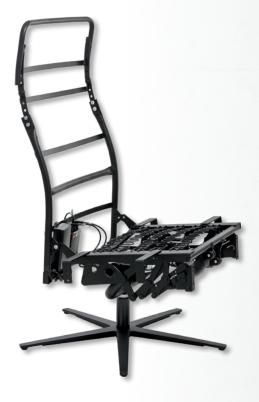

## München motorized

#### **Specifications:**

- larger seat width of 60-65 cm
- loadable up to 200 kg
- motorized foot and back rest adjustment
- free choice of manual or motorized head rest adjustment
- powerful and silent actuators
- high-quality and long-living control boxes
- free choice of modern control panels and wired hand switches
- tested quality and safety