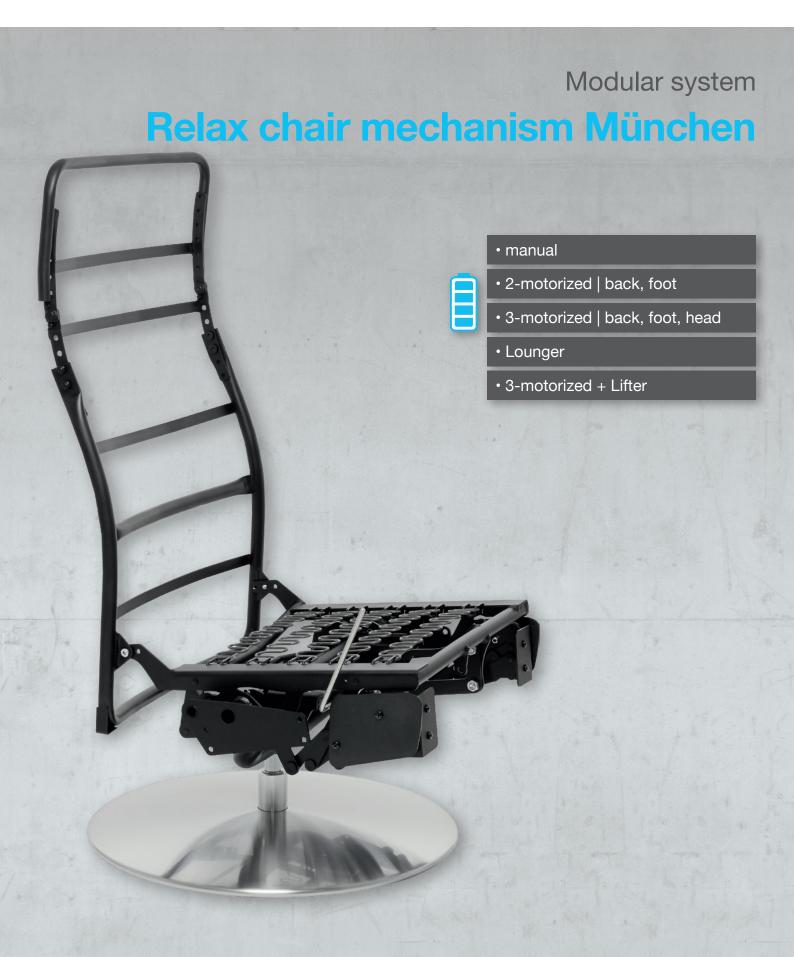

## Relax chair mechanism München

The relax chair mechanism München is loadable up to 200 kg. Therefore, this mechanism is specially suitable for heavy-weight persons. Despite its high loading capacity, the relax chair mechanism München offers a modern and attractive design.

#### All relax chair mechanisms München basically offer the following characteristics:

- seat depth and back height adjustable several times
- seat width and seat form choosable
- seat height choosable due to swivels with various heights
- many designs possible due to optional adapters and attachments
- can be combined with all heavy duty swivels and foot bases of our product range

#### We offer you the relax chair mechanism München in following variants: