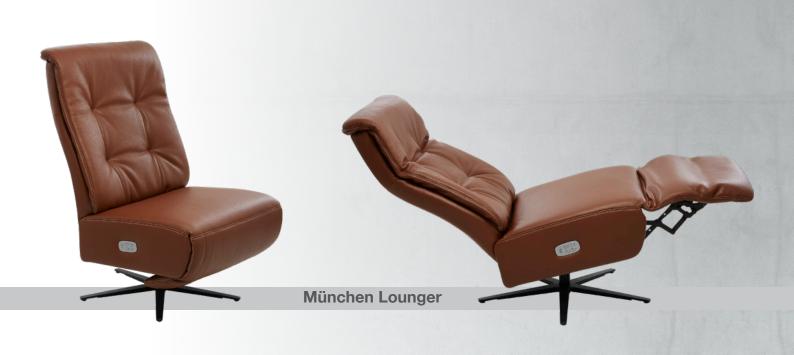

## München Lounger

#### **Specifications:**

- seat width of 75 cm due to special adapters
- chassis is particular solid
- motorized foot and back rest adjustment
- · free choice of manual or motorized head rest adjustment
- powerful and silent actuators
- high-quality and long-living control boxes
- free choice of modern control panels and wired hand switches
- tested quality and safety