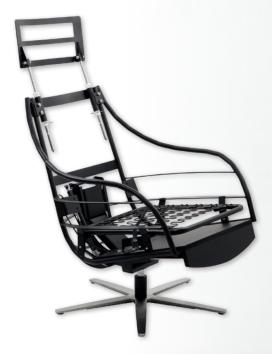

## Stuttgart with stool

#### **Specifications:**

- stool as an alternative to solution with extendable foot rest
- seat inclination adjustment by gas spring unit
- matching choice of foot bases: 5-star foot base in Ø 610 mm or 4-star foot base in Ø600 mm
- tested quality and safety