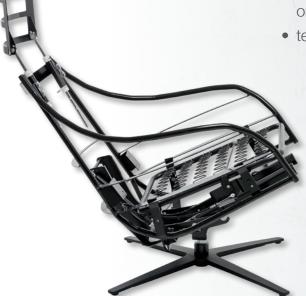

# Relax chair mechanism Stuttgart

The relax chair mechanism Stuttgart combines a modern club chair design with functionality of a classic relax chair mechanism. This relax chair mechanism provides a manual extendable foot rest.

#### All relax chair mechanisms Stuttgart basically offer the following characteristics:

- complete relax function
- modern club chair design
- head rest adjustable regarding height and inclination
- can be combined with all swivels and foot bases of our programm