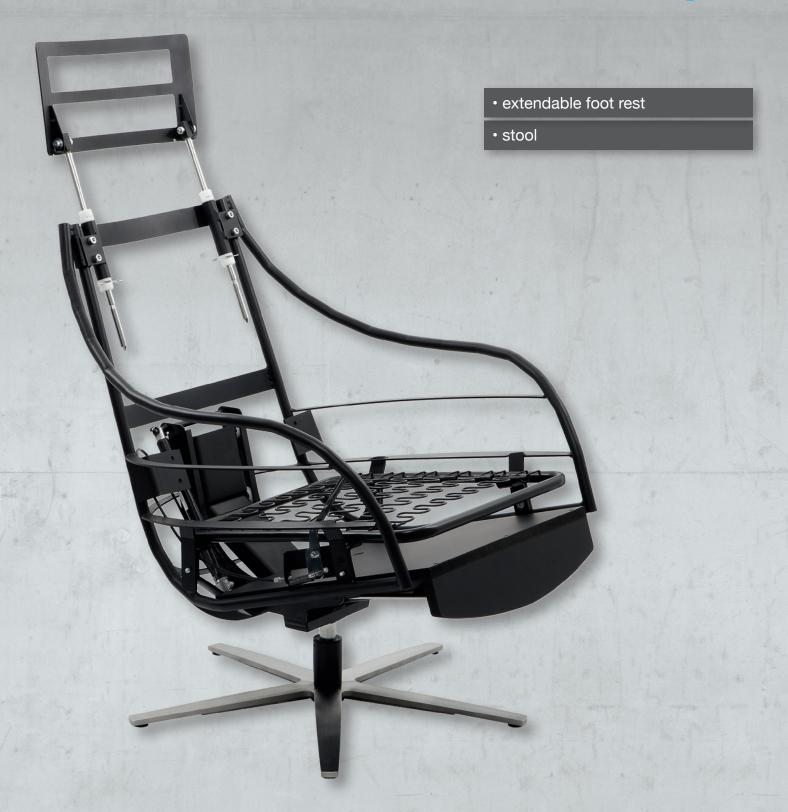

# Relax chair mechanism Stuttgart

The relax chair mechanism Stuttgart combines a modern club chair design with functionality of a classic relax chair mechanism. This relax chair mechanism provides a manual extendable foot rest.

#### All relax chair mechanisms Stuttgart basically offer the following characteristics:

- complete relax function
- modern club chair design
- head rest adjustable regarding height and inclination
- can be combined with all swivels and foot bases of our programm

### Stuttgart | extendable foot rest

#### **Specifications:**

- manual extendable foot rest
- seat inclination adjustment by gas spring
- as an alternative there is also a stool frame available
- tested quality and safety