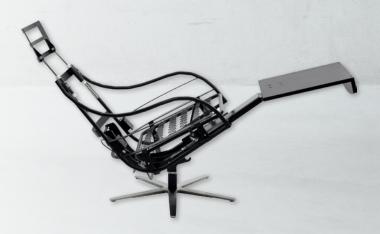

### Stuttgart | extendable foot rest

#### **Specifications:**

- manual extendable foot rest
- seat inclination adjustment by gas spring
- as an alternative there is also a stool frame available
- tested quality and safety